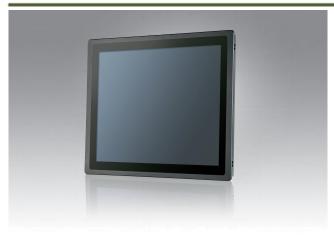

#### Introduction

A19 is a IP65 rating panel PC with optional full or front water-proof and dust-proof. It has been widely used for industrial automation, KIOSK, and POS system. With multiple installation methods available, includes VESA Mounting, Embedded and stand.