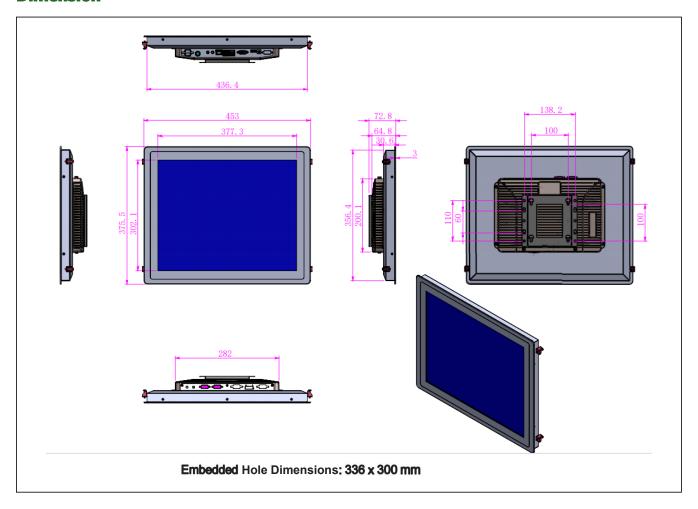

|
|                          | Relative Humidity      | 0 ~ 95% (No Condensation)                                                                                                                              |
|                          | Certification          | CE, FCC, ROHS, ISO                                                                                                                                     |
|                          | Front Panel Protection | IP65                                                                                                                                                   |

## **Product photos**



### **Dimension**