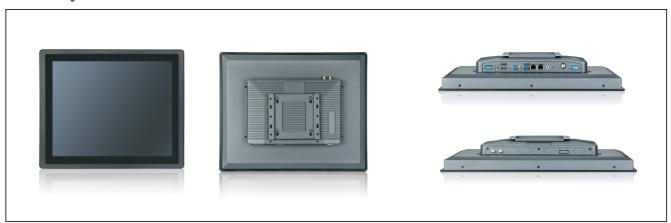

| -20 ~ 70 °C                                                                                                                                            |
|                          | Relative Humidity      | 0 ~ 95% (No Condensation)                                                                                                                              |
|                          | Certification          | CE, FCC, ROHS, ISO                                                                                                                                     |
|                          | Front Panel Protection | IP65                                                                                                                                                   |

## **Product photos**



### **Dimension**