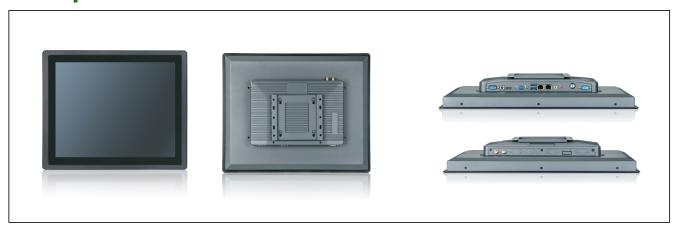

| Relative Humidity      | 0 ~ 95% (No Condensation)                                                                                                                       |
|                          | Certification          | CE, FCC, ROHS, ISO                                                                                                                              |
|                          | Front Panel Protection | IP65                                                                                                                                            |
|                          |                        |                                                                                                                                                 |

## **Product photos**



### **Dimension**