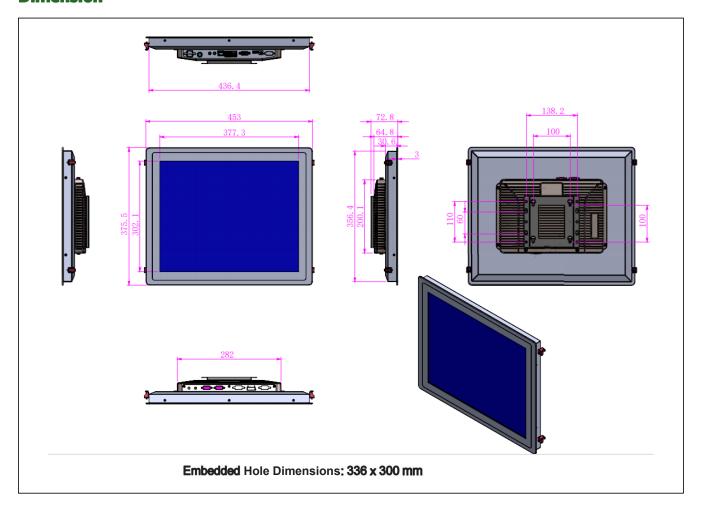

y      | 0 ~ 95% (No Condensation)                                                                                                                       |
|                          | Certification          | CE, FCC, ROHS, ISO                                                                                                                              |
|                          | Front Panel Protection | IP65                                                                                                                                            |
|                          |                        |                                                                                                                                                 |

## **Product photos**



### **Dimension**