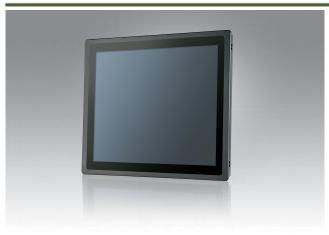

# A19-Touch IPC

#### 19" Industrial Panel PC with Intel® Core i7-7500U Processor



#### **Features**

- ✓ Flat 19" capacitive 10-point touch screen, IP65-rated front panel
- ✓ Support 4G LTE module, M.2 expansion
- Support wide voltage 12- 48V power supply
- ✓ With 2 /6 x COM port (RS232 / RS485)
- With 2 x Ethernet port
- Installation methods VESA / Stand / Embedded
- Wide range configuration available



#### Introduction

A19 is a IP65 rating panel PC with optional full or front water-proof and dust-proof. It has been widely used for industrial automation, KIOSK, and POS system. With multiple installation methods available, includes VESA Mounting, Embedded and stand.

#### **Specifications**

| Part No.                 |                        | A19-7500U